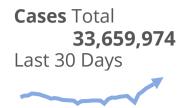

#### **United States** At a Glance

**Deaths** Total Last 30 Days

604,596 67.6% of Adults with At Least One Vaccination